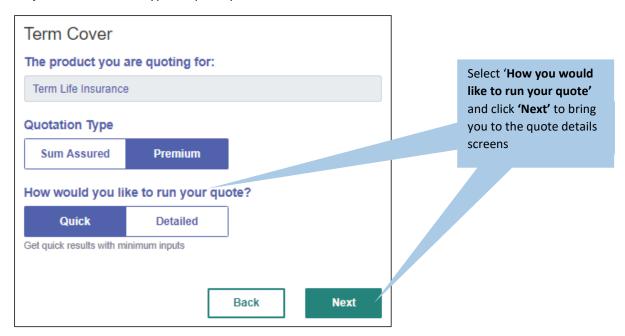

## **PROTECTION:** My Quotes QUICK QUOTE AND DETAILED QUOTE

Step 1: Select the product needed

Step 2: Choose which type of quote you want.

## **Quick Quote:**

A quick quote gives you quick results with minimum inputs.

The only personal details needed are date of birth and smoker status. This quote allows you to select from the main benefits only on the product and the payment quoted is a monthly payment amount.

## **Detailed Quote:**

In addition to the quick quote a detailed quote gives you all the optional product benefits and allows you to generate a personalised report for your client.

> Insert the name and address. These are then populated into your clients report