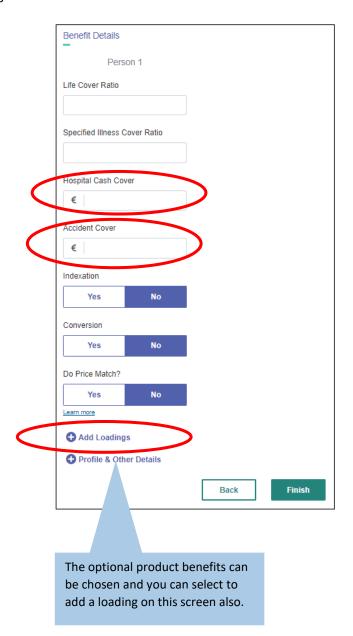

## **PROTECTION:** My Quotes QUICK QUOTE AND DETAILED QUOTE

The detailed quote also allows you to choose a different payment frequency and add optional benefits from the product and apply a loading.