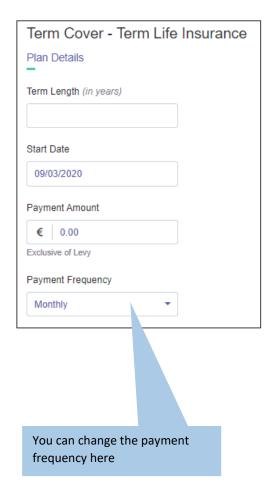

## **PROTECTION:** My Quotes QUICK QUOTE AND DETAILED QUOTE

The detailed quote also allows you to choose a different payment frequency and add optional benefits from the product and apply a loading.